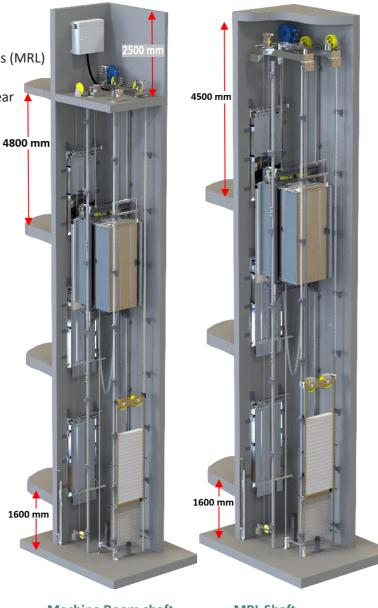

## Asiatic Elevator Technical Specification

Ideal for Low / Medium rise buildings, Private Villas & Properties, Limited Shaft requirements and Modernization Market.

<u>Traction MR (Standard Pit Depth 1600 mm & Overhead 4800 mm required)</u> <u>Traction MRL (Standard Pit Depth 1600 mm & Overhead 4500 mm required)</u> <u>Traction MRL Home Lift (Min Pit Depth 300 mm & Overhead 3000 mm required)</u>